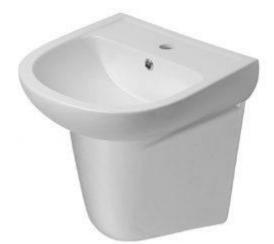

## Optima basin shroud MC027003

version 01

date 13/08/2018

## **FEATURES**

 Shroud to suit 500mm & 600mm Optima basins

| 1 | 500 | 600 |
|---|-----|-----|
| Α | 195 | 200 |
| В | 180 | 190 |
| С | 200 | 200 |
| D | 500 | 595 |
| E | 270 | 275 |
| F | 495 | 495 |
| G | 75  | 75  |
| Н | 455 | 480 |