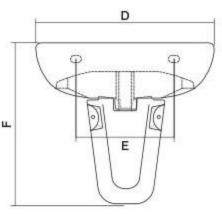

## **FEATURES**

 Shroud to suit 500mm & 600mm Optima basins

| 1 | 500 | 600 |
|---|-----|-----|
| Α | 195 | 200 |
| В | 180 | 190 |
| С | 200 | 200 |
| D | 500 | 595 |
| E | 270 | 275 |
| F | 495 | 495 |
| G | 75  | 75  |
| Н | 455 | 480 |