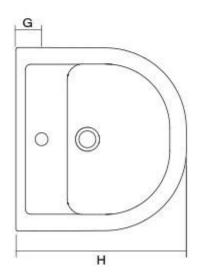

## **FEATURES**

 Shroud to suit 500mm & 600mm Optima basins

| 1 | 500 | 600 |
|---|-----|-----|
| Α | 195 | 200 |
| В | 180 | 190 |
| С | 200 | 200 |
| D | 500 | 595 |
| E | 270 | 275 |
| F | 495 | 495 |
| G | 75  | 75  |
| Н | 455 | 480 |