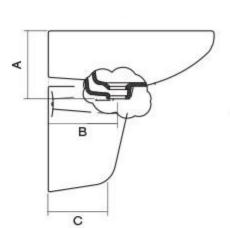

## **FEATURES**

 Shroud to suit 500mm & 600mm Optima basins

| 1 | 500 | 600 |
|---|-----|-----|
| Α | 195 | 200 |
| В | 180 | 190 |
| С | 200 | 200 |
| D | 500 | 595 |
| E | 270 | 275 |
| F | 495 | 495 |
| G | 75  | 75  |
| Н | 455 | 480 |